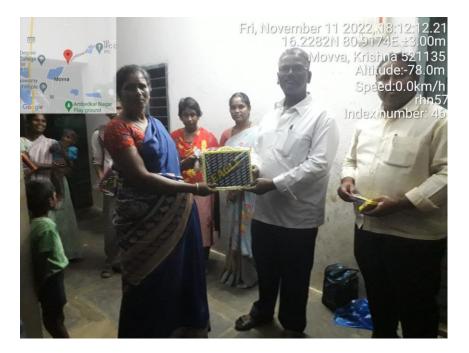

G.Suresh Babu Lecturer in Economics Presenting a Slate to the illitarate Women of

Economically disadvantaged People, Movva.

R.Venkaiah Lecturer in History Presenting a Slate to the illiitarate Women of

Economically disadvantaged People, Movva.

R.Venkaiah Lecturer in History Presenting a Slate to the illiitarate Women of

Economically disadvantaged People, Movva.

R.Venkaiah Lecturer in History Presenting a Slate to the illiitarate Women of

Economically disadvantaged People, Movva.