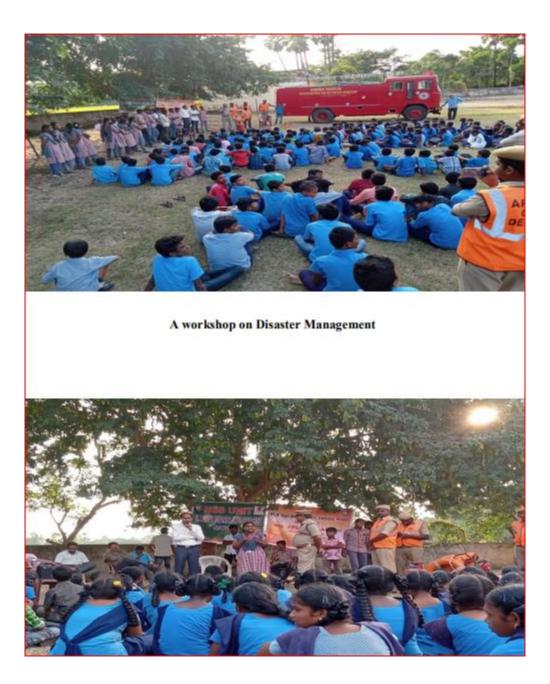

### WORKSHOP ON DISASTER MANAGEMENT

A workshop on 'Disaster Management': In this program Sri N. Rambabu, Station Fire Officer, Fire Station, Movva along with his staff has participated. Sri N. Rambabu and his team had practically demonstrated various situations— with their equipment & explained how people can escape safely from dangerous situations. In this program, Sri. B.M. Gopalakrishnaiah, Headmaster , Z.P.P.High School Pedasanagallu, Sri.

K.Brahmam, M.P.P.S, Pedasanagallu and school and Z.P.P.High School teacher of Pedasanagallu had participated