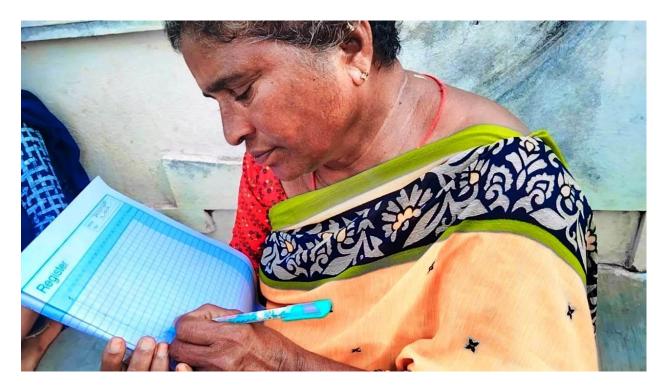

After Completion of the Adult Literacy Program the illiterate women putting signature in the register.

After Completion of the Adult Literacy Program the illiterate women putting signature in the register.

Adult Literacy Program : Attendance Register of the illiterate Students.

After Completion of the Adult Literacy Program the illiterate women putting signature in the register.