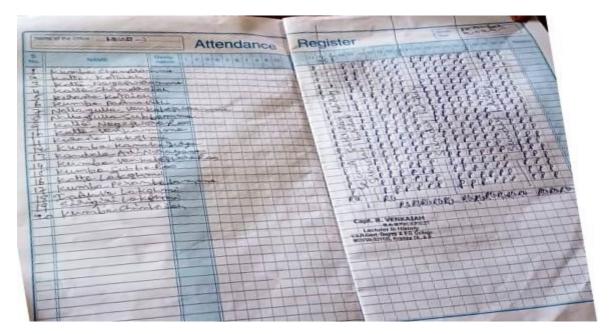

Adult Literacy Program : Attendance Register of the illiterate Students.

After Completion of the Adult Literacy Program the illiterate women putting signature in the register.