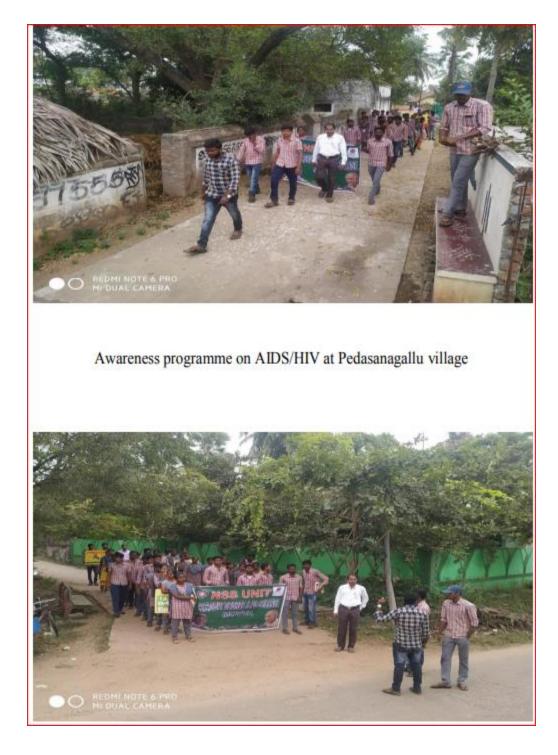

### Awareness on AIDS, HIV

Awareness on AIDS, HIV: World AIDS Day is on 1 December each year. It's an opportunity for people worldwide to unite in the $\varpi$  fight against HIV, to show support for people living with HIV, and to commemorate those who have died. NSS team and NSS Volunteers Participated in the rally which emphasized the awareness of $\varpi$  AIDS, HIV. NSS Volunteers efforts to prevent new HIV infections, increase HIV awareness and $\varpi$  knowledge, and support those living with HIV.