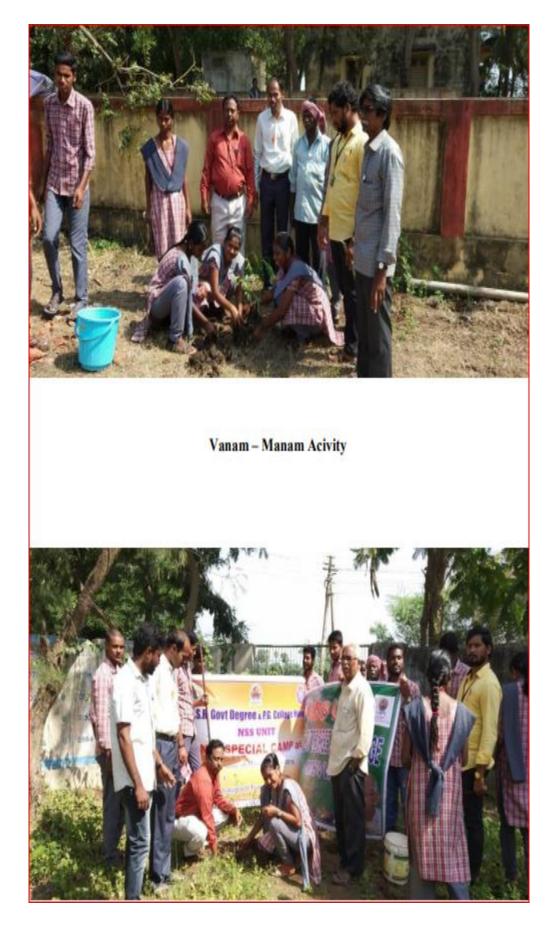

Vanam – Manam Acivity: sapling of plants was took place on this day under tha platation program. Sri. B.M. Gopalakrishnaiah, Headmaster, Z.P.P.High School Pedasanagallu.,Sri. K.Brahmam, M.P.P.S, Pedasanagallu were participated along with NSS Volunteers. 120 plants were planted in some streets of Pedasanagallu Village. After plantation work NSS Volunteers Participated in the rally which membrasised the awareness of trees, impotence of greenery and cleanliness.