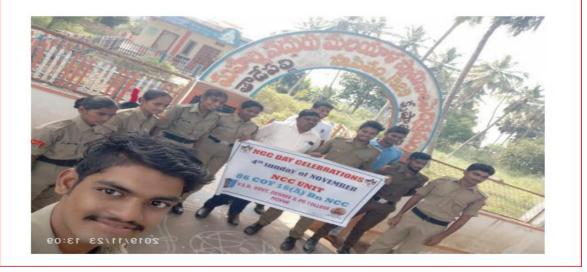

ga.



#### Free cool water distribution shelter (24-04-2023)

#### FREE COOLWATER DISTRIBUTION SHELTER

Our final year BZC and BTBC students have showed their genorosity by starting free cool water distribution shelter nearby our college, with a motto to quench the thirst of the community members. The villagers of Movva, greatly lauded the students for their initiative.



# **EXTENSION ACTIVITIES OF NCC**

#### VISIT TO OLD AGE HOME

Objective: On the eve of NCC day to visit an old age home and to donate some food, fruits and blankets to the old aged people.
Description: 40 Cadets Visited old age home with some food, fruits and blankets to the needy old people there.
Outcome: All the cadets found contentment for being a part of noble event of giving food and blankets to the old people.



#### ARMED FORCES FLAG DAY

Objective: To honor the Martyrs and the men in uniform who valiantly fought in the border for our country's honor.

Description: Since 1949, 7th December is observed as Armed forces Flag Day. It is to India towards collection of funds from people for the welfare of Armed personnel.

Outcome: All our cadets collected funds from the people for the welfare of Armed personnel and handed them to the CO of 16A Battalion Machilipatnam.





V.S.R. Govt. Degree & P.C. Movva - 521 135, Krishna Dt., A.P.