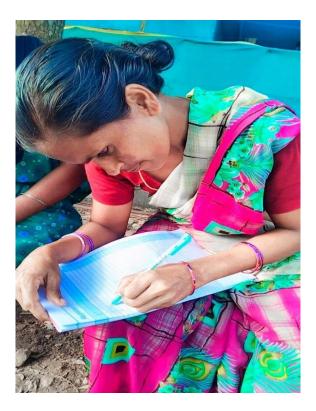

After Completion of the Adult Literacy Program the illiterate women putting signature in the register.

After Completion of the Adult Literacy Program the illiterate women putting signature in the register.

Adult Literacy Program : Attendance Register of the illiterate Students.

After Completion of the Adult Literacy Program the illiterate women putting signature in the register.