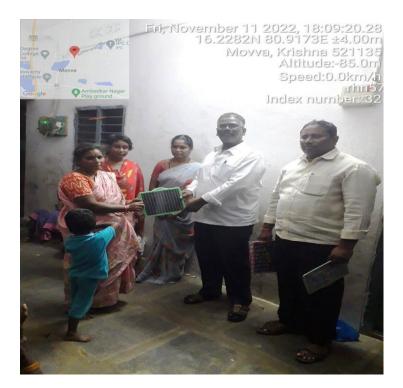

G.Suresh Babu Lecturer in Economics Presenting a Slate to the illitarate Women of

Economically disadvantaged People, Movva.

R.Venkaiah Lecturer in History Presenting a Slate to the illiitarate Women of

Economically disadvantaged People, Movva.

R.Venkaiah Lecturer in History Presenting a Slate to the illiitarate Women of

Economically disadvantaged People, Movva.

R.Venkaiah Lecturer in History Presenting a Slate to the illiitarate Women of

Economically disadvantaged People, Movva.