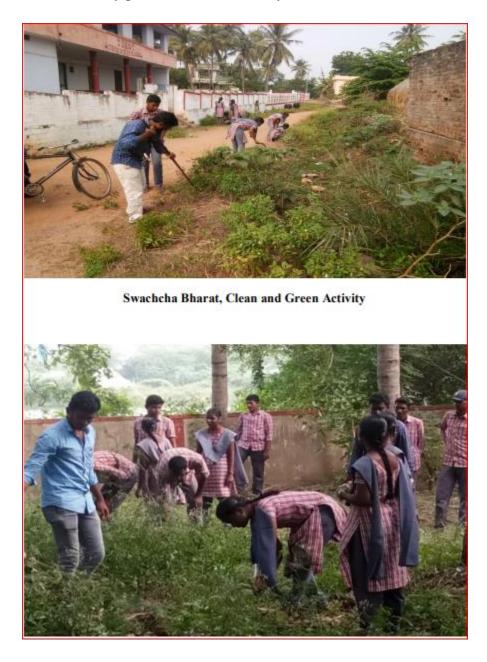

### Swachcha Bharat, Clean and Green Activity:

Swachcha Bharat, Clean and Green Activity: This was carried out in premises of Pedasanagallu Village in the afternoon . e) The school campus was cleaned by NSS Volunteers f) The library premises was cleaned by NSS Volunteers.