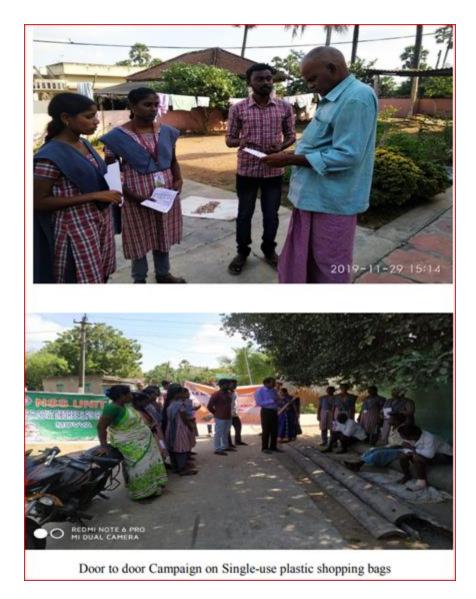

#### Door to door Campaign on Single-use plastic shopping bags:

- NSS volunteers participate Door to door Campaign on Singleuse plastic shopping bags litter our environment, harm wildlife and require valuable resources to manufacture
- NSS volunteers (Three teams) made a door to door to campaign in Pedasanagallu Village regarding Awareness program on ban on single-use plastic items
- NSS volunteers (Two teams) made a door to door to campaign in Pedasanagallu Village regarding the proposed Free Medical Camp
- A meeting was organize to discuss about day's happening and planning for the next day.