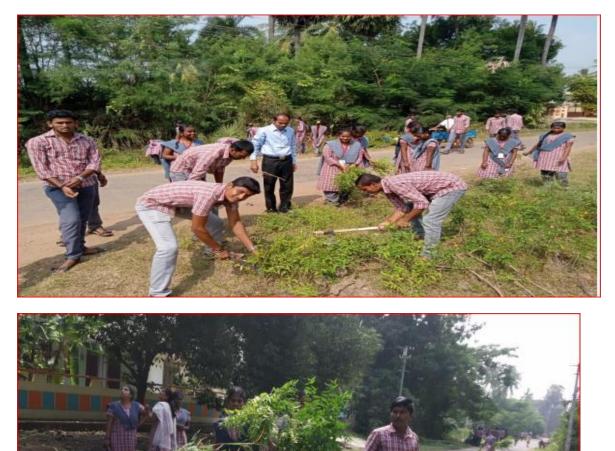

# **Extension Activities of Departments**

Swachch Bharat Activity has been carried out in Pedasanagallu Village in the Morning from 11:00 to Evening 5.30 p.m

### Swachcha Bharat, Clean and Green Activity:

Swachcha Bharat, Clean and Green Activity: This was carried out in premises of Pedasanagallu Village in the afternoon . e) The school campus was cleaned by NSS Volunteers f) The library premises was cleaned by NSS Volunteers.

Vanam – Manam Acivity: sapling of plants was took place on this day under tha platation program. Sri. B.M. Gopalakrishnaiah, Headmaster, Z.P.P.High School Pedasanagallu.,Sri. K.Brahmam, M.P.P.S, Pedasanagallu were participated along with NSS Volunteers. 120 plants were planted in some streets of Pedasanagallu Village. After plantation work NSS Volunteers Participated in the rally which membrasised the awareness of trees, impotence of greenery and cleanliness.