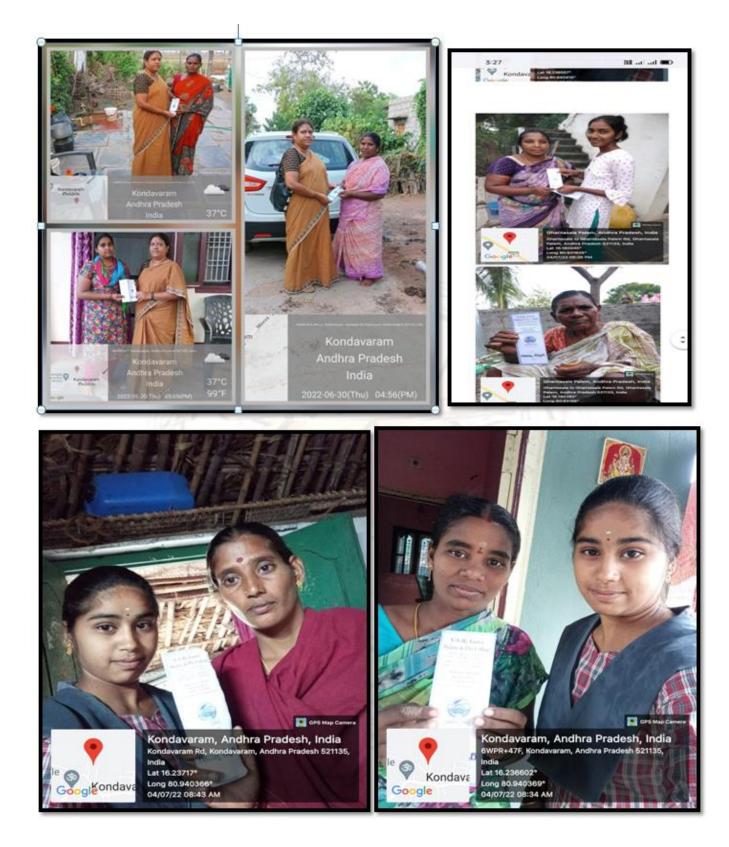

# Slogan of the year 2022

Breast cancer awareness month is a global healthcare event for the awareness of breast cancer, which is reminisced for the entire month of October every year for the past 37 years. Following this health concern occasion, the department of English has decided to adopt the best practice of Breast Cancer Awareness Programme to promote the awareness of health & hygiene among the people in and around Movva Village. With the advice of the Principal and senior women faculty, the members of the department have embarked on this goal to raise awareness about breast cancer, its detection, its treatment, and the need for a reliable, permanent cure. To achieve this end we have got printed a pamphlet in Telugu to reach the common women folk whose mother tongue is Telugu. It contains the pictures of undergoing self check of the breast to identify the symptoms like lumps in the breast. If identified those women are advised to undergo medical checkup for the follow up treatment. The initiation of the aimed programme was begun in the month of 30- -06-2022 in the village Kondavaram near Movva village. On observing the response and request of the women there, we planned this campaign. A good number of our women staff and women students have been campaigning since 04-07-2022 till date with dedication.