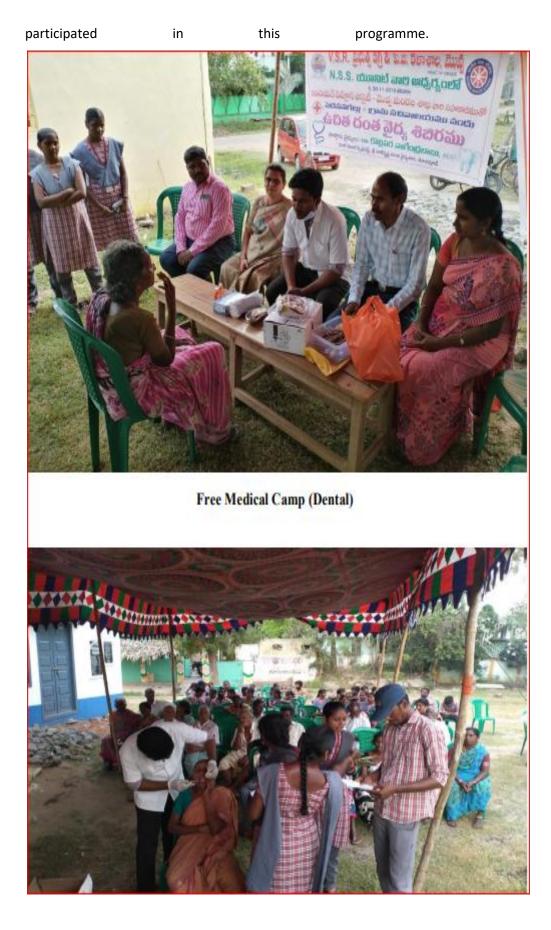

### **Free Medical Camp**

A free Medical camp has been Organised with the help & Co-operation of Indian Red Cross Society of Movva Mandal. Dr. K Nagendra Babu, BDS, Kalikrishna Dental Hospital of Kuchipudi town and his team had examined some 85 patients and had provided medicines free of cost. Of course in the morning NSS volunteers made a door to door to campaign in Pedasanagallu Village regarding the proposed camp. Dr. V R. Jyostna Kumari, Principal, Sri.Ch.Kondala Rao, Lecturer in Commerce, Sri. MD. Abdul Gaffar, Lecturer in Commerce, Sri. M. Srinivas Prasad, Lecturer in Telugu, Sri. K. Nagaraju(Computers), Sri. K. Nagaraju(Commerce), Smt.K.vineela