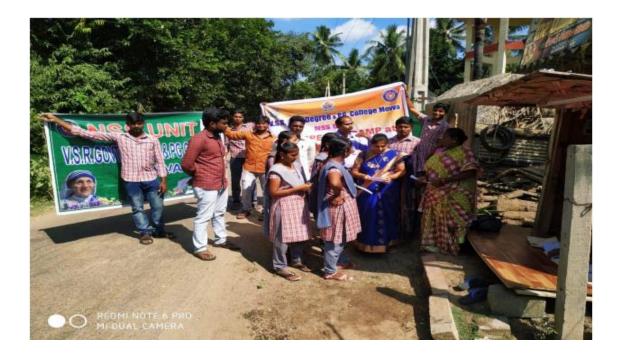

# **Extension Activities of Departments**

Swachch Bharat Activity has been carried out in Pedasanagallu Village in the Morning from 11:00 to Evening 5.30 p.m

### Swachcha Bharat, Clean and Green Activity:

Swachcha Bharat, Clean and Green Activity: This was carried out in premises of Pedasanagallu Village in the afternoon . e) The school campus was cleaned by NSS Volunteers f) The library premises was cleaned by NSS Volunteers.

Vanam – Manam Acivity: sapling of plants was took place on this day under tha platation program. Sri. B.M. Gopalakrishnaiah, Headmaster, Z.P.P.High School Pedasanagallu.,Sri. K.Brahmam, M.P.P.S, Pedasanagallu were participated along with NSS Volunteers. 120 plants were planted in some streets of Pedasanagallu Village. After plantation work NSS Volunteers Participated in the rally which membrasised the awareness of trees, impotence of greenery and cleanliness.