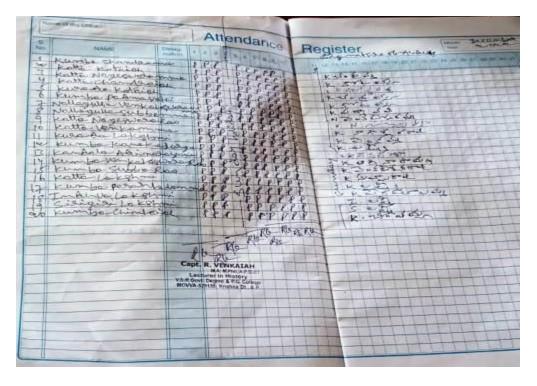

Adult Literacy Program : Attendance Register of the illiterate Students.

After Completion of the Adult Literacy Program the illiterate women putting signature in the register.