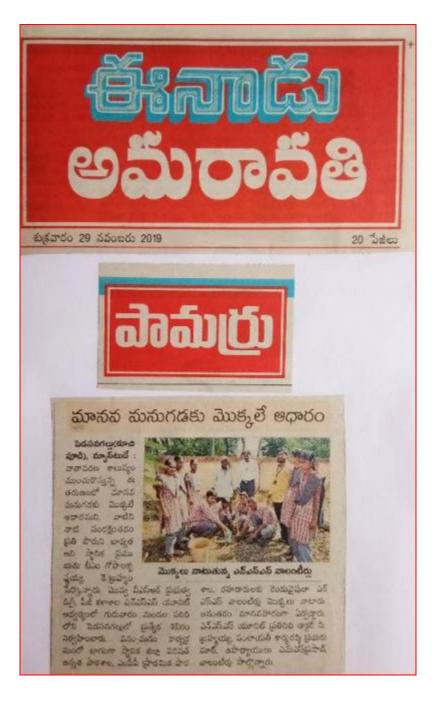

Vanam – Manam Acivity: sapling of plants was took place on this day under tha platation program. Sri. B.M. Gopalakrishnaiah, Headmaster, Z.P.P.High School Pedasanagallu.,Sri. K.Brahmam, M.P.P.S, Pedasanagallu were participated along with NSS Volunteers. 120 plants were planted in some streets of Pedasanagallu Village. After plantation work NSS Volunteers Participated in the rally which membrasised the awareness of trees, impotence of greenery and cleanliness.