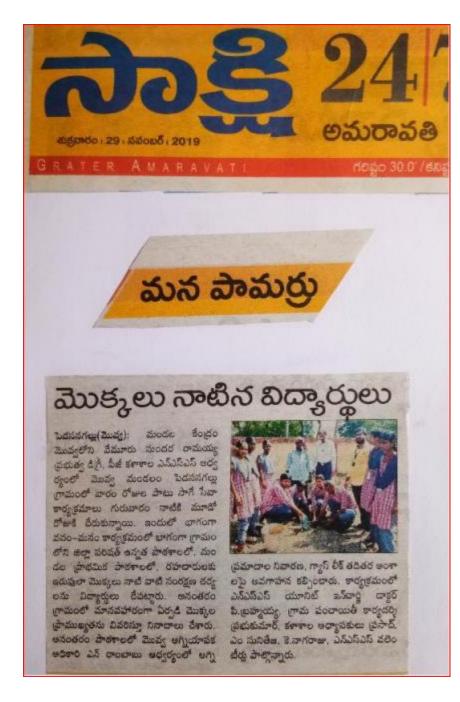

Vanam – Manam Acivity: sapling of plants was took place on this day under tha platation program. Sri. B.M. Gopalakrishnaiah, Headmaster, Z.P.P.High School Pedasanagallu.,Sri. K.Brahmam, M.P.P.S, Pedasanagallu were participated along with NSS Volunteers. 120 plants were planted in some streets of Pedasanagallu Village. After plantation work NSS Volunteers Participated in the rally which membrasised the awareness of trees, impotence of greenery and cleanliness.