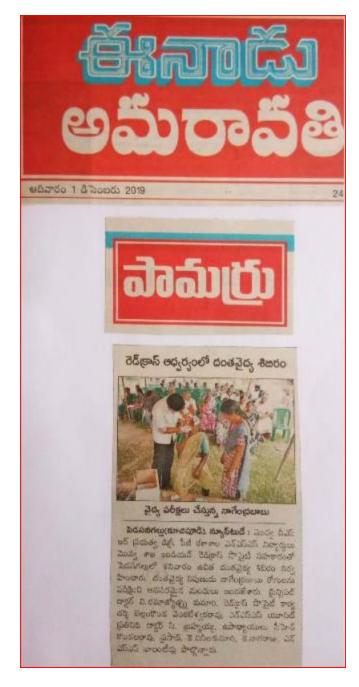

### **Free Medical Camp**

A free Medical camp has been Organised with the help & Co-operation of Indian Red Cross Society of Movva Mandal. Dr. K Nagendra Babu, BDS, Kalikrishna Dental Hospital of Kuchipudi town and his team had examined some 85 patients and had provided medicines free of cost. Of course in the morning NSS volunteers made a door to door to campaign in Pedasanagallu Village regarding the proposed camp. Dr. V R. Jyostna Kumari, Principal, Sri.Ch.Kondala Rao, Lecturer in Commerce, Sri. MD. Abdul Gaffar, Lecturer in Commerce, Sri. M. Srinivas Prasad, Lecturer in Telugu, Sri. K. Nagaraju(Computers), Sri. K. Nagaraju(Commerce), Smt.K.vineela