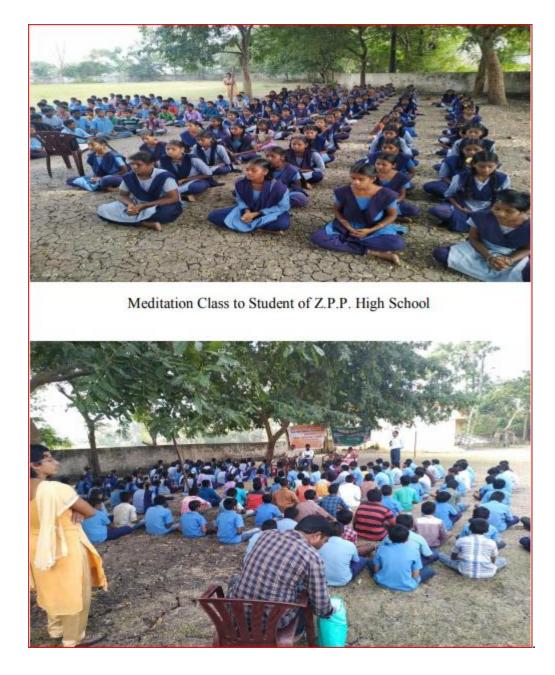

## Special Meditation Camp

Conduct of Special Meditation Camp: Dr. C. Brahmaiah, Lecturer in Commerce explained the need, importance, and practice of Meditation and took special meditation class to Student of Z.P.P.High School, Student of M.P.P.S, Pedasanagallu and NSS Volunteers